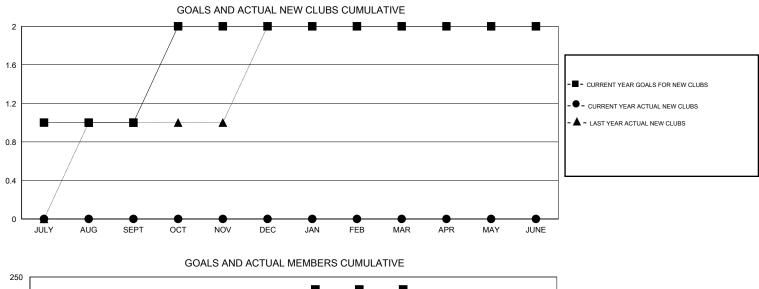

## LOCATION INDIA

 $\mathsf{GMT} \; \mathsf{CA} \; \mathbf{6}$ Clubs Members RESULTS FOR 2014-2015 RESULTS FOR 2014-2015 NEW CLUB NEW CLUBS DROPPED NET NEW MEMBER CHARTER AND DROPPED NET QUARTER QUARTER GOAL CLUBS GAIN/LOSS GOAL NEW MEMBERS MEMBERS GAIN/LOSS ADDED 1 0 1 -1 125 114 234 -120 JULY/AUG/SEPT JULY/AUG/SEPT 0 1 -1 75 152 22 130 1 OCT/NOV/DEC OCT/NOV/DEC 0 0 25 25 27 -2 1 -1 JAN/FEB/MAR JAN/FEB/MAR 0 0 0 0 -50 24 82 -58 APR/MAY/JUNE APR/MAY/JUNE