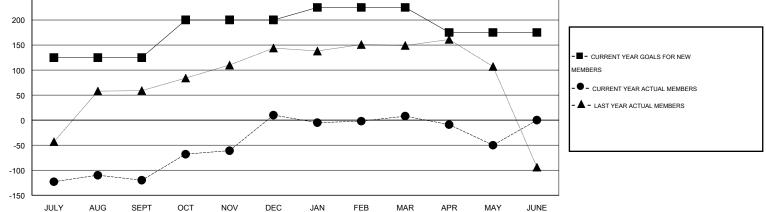

## LOCATION INDIA

 $\mathsf{GMT} \; \mathsf{CA} \; \mathbf{6}$ Clubs Members RESULTS FOR 2014-2015 RESULTS FOR 2014-2015 NEW CLUB NEW CLUBS DROPPED NET NEW MEMBER CHARTER AND DROPPED NET QUARTER QUARTER GOAL CLUBS GAIN/LOSS GOAL NEW MEMBERS MEMBERS GAIN/LOSS ADDED 1 0 1 -1 125 114 234 -120 JULY/AUG/SEPT JULY/AUG/SEPT 0 1 -1 75 152 22 130 1 OCT/NOV/DEC OCT/NOV/DEC 0 0 25 25 27 -2 1 -1 JAN/FEB/MAR JAN/FEB/MAR 0 0 0 0 -50 24 82 -58 APR/MAY/JUNE APR/MAY/JUNE